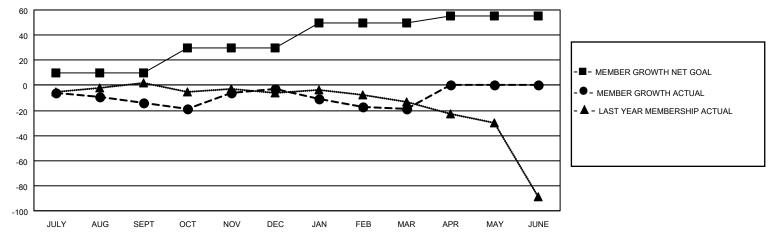

#### GOALS AND ACTUAL MEMBERS CUMULATIVE

| DROPPED CLUBS: 1 |    | 26 CLUBS OF 73 ADDED 1 OR<br>MORE NEW MEMBERS | GENDER DISTRIBUTION            |                |  |
|------------------|----|-----------------------------------------------|--------------------------------|----------------|--|
|                  |    | WORE NEW WEINDERS                             | MALE                           | 1,547 (88.86%) |  |
|                  |    |                                               | FEMALE                         | 194 (11.14%)   |  |
| DROPPED MEMBERS  |    |                                               | NON BINARY                     | 0 (0.00%)      |  |
| DIXOTTED MEMBERY |    |                                               | PREFER NOT TO ANSWER 0 (0.00%) |                |  |
| DECEASED         | 9  |                                               |                                | ( ( ( ) )      |  |
| CLUB CANCELLED   | 0  | CLICK HERE FOR CUMULATIVE                     | TOTAL FAMILY UNIT MEMBERS      | 0              |  |
| OTHER            | 49 | MEMBERSHIP DATA                               |                                |                |  |
| TOTAL            | 58 |                                               | FAMILY MEMBERS PAYING HAI      | _F DUES 0      |  |
|                  |    |                                               |                                |                |  |